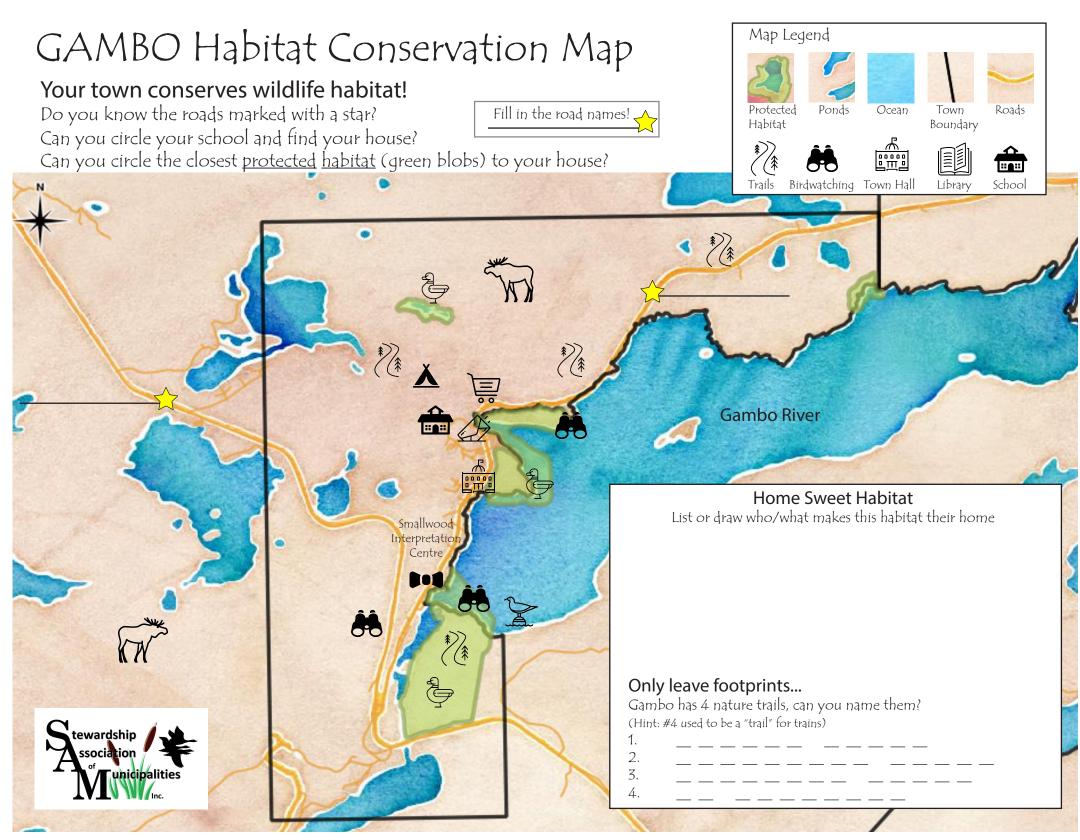

## Habitat Conservation and YOU

Say Hello to SAM

Stewardship Association of Municipalities works with your town to help conserve habitat for animals, birds, fish, plants, and you!

Habitat: is the natural home of plants, animals, and other organisms

**Conservation:** is the protection of the natural environment including its plants and animals

I help conserve habitat because ...

samnl.org samstewardship@gmail.com