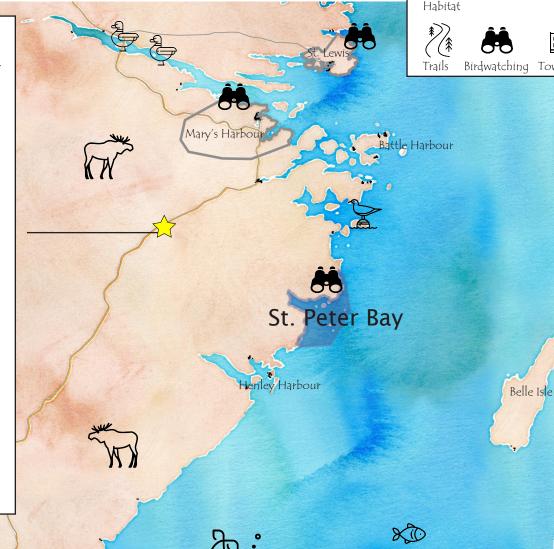

## Your town conserves wildife habitat!

Red Bay

Red Bay Natio Historic Site

Do you know the roads marked with a star? Can you circle your school and find your house? The dark blue area is the coastal habitat agreement. Fill in the road names!