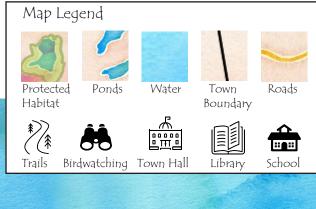

## Your town conserves wildife habitat!

Red Bay

Red Bay Natio Historic Site

Do you know the roads marked with a star? Can you circle your school and find your house? The dark blue area is the coastal habitat agreement. Fill in the road names!