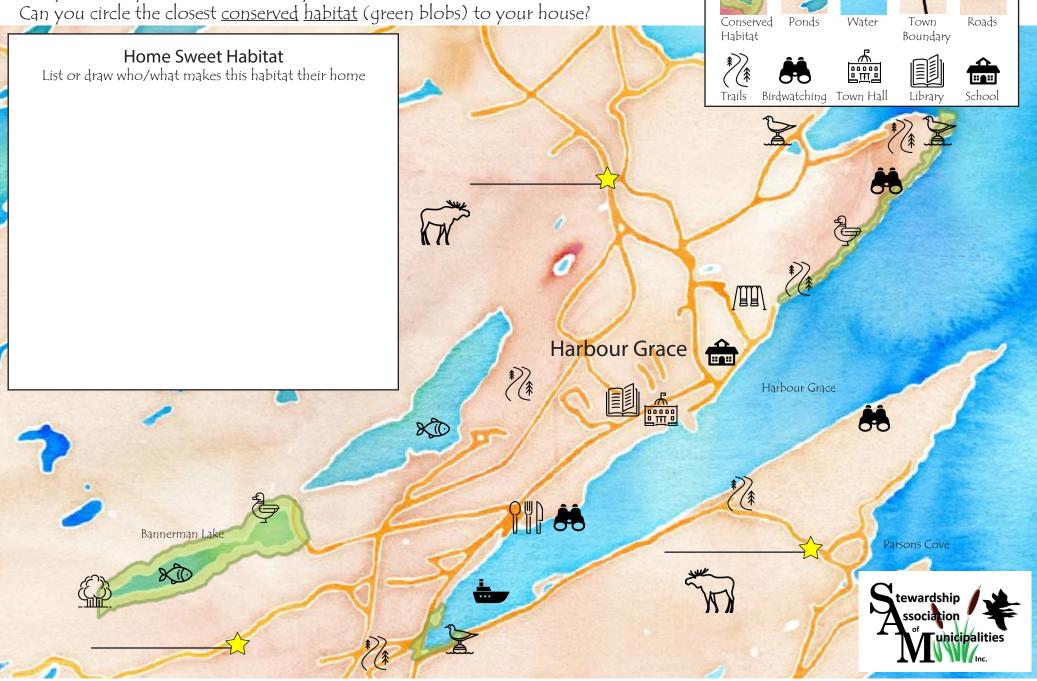

## Your town conserves wildlife habitat!

Do you know the roads marked with a star? Can you circle your school and find your house? Can you circle the closest <u>conserved habitat</u> (green blobs) to your house?

Map Legend