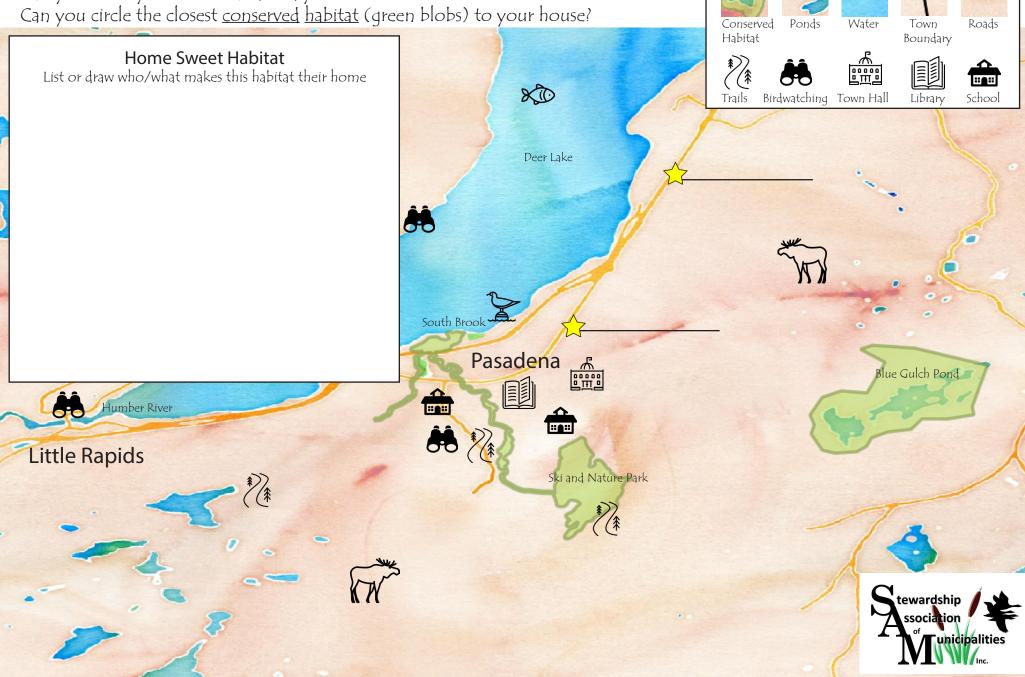

# Pasadena Conservation Map

### Your town conserves wildlife habitat!

Do you know the roads marked with a star? Can you circle your school and find your house? Can you circle the closest <u>conserved habitat</u> (green blobs) to your house?

Map Legend