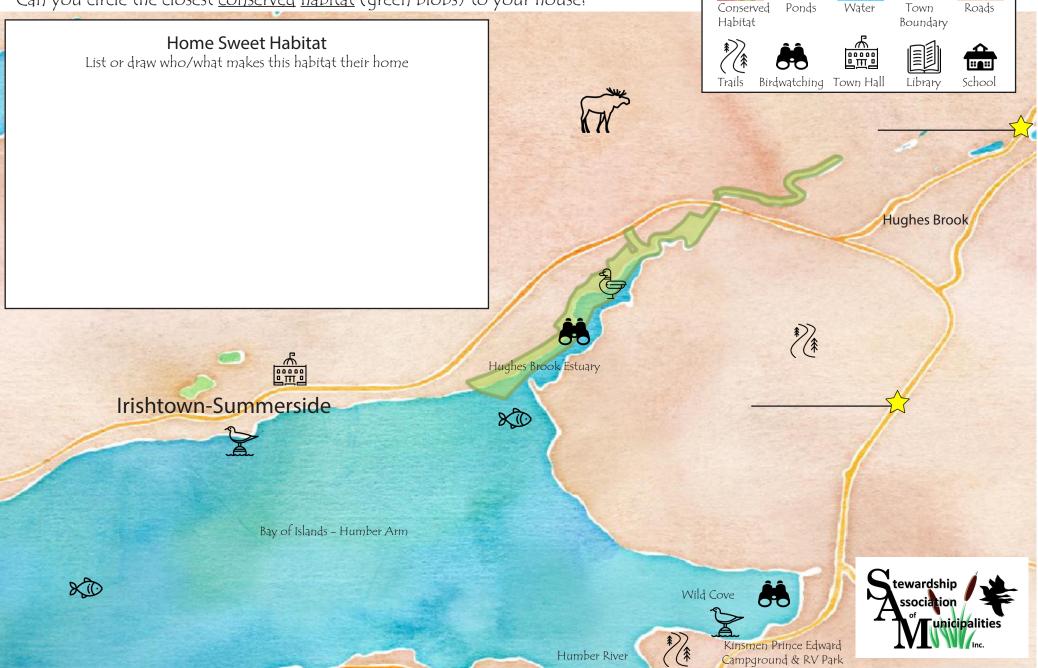

## Irishtown-Summerside Conservation Map

### Your town conserves wildlife habitat!

Do you know the roads marked with a star? Can you circle your school and find your house? Can you circle the closest <u>conserved habitat</u> (green blobs) to your house?

Map Legend